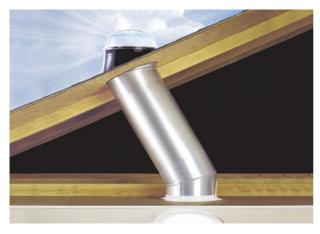

## Flashings for All Roof Types

Fabricated as a single, seamless piece to ensure leak-proof performance, flashing kits are available for all roof types and pitches.

160 DS & 290 DS

250 Corrugated

400 Corrugated