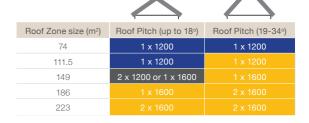

#### **Residential Quantity Guidelines**

<sup>\* 5</sup> Years on motor 10 years on housing.