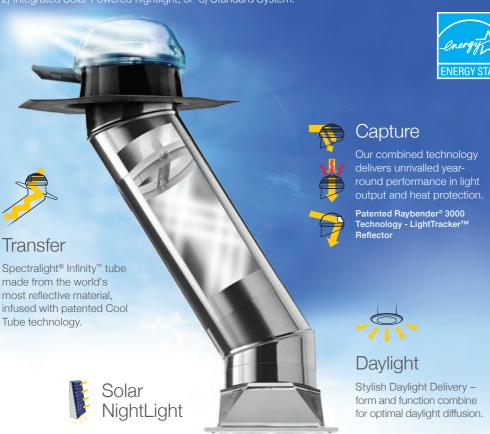

### 3 New Brighten Up Series Solutions

At Solatube, we make choosing the right tubular daylighting system configurations for your house as simple as possible - Choose from 3 incredible systems: 1) Solar Powered Daylight control system 2) Integrated Solar Powered nightlight, or 3) Standard System.

The new generation of skylight with total daylight control and automated night close