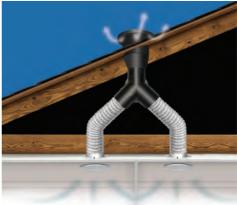

### Single Cap Motor Ventilation

- Operates without the need for wind
- Rating 520 M3/hr
- Warranty: 2 year motor,7 year flashing and vent cap

#### Accessories

- Enviromax Thermostat control switch.
   4 roof vent options
- Double Cap@ 820m3/hr