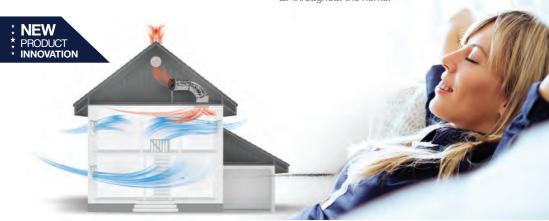

# Comfort throughout your whole home for every season

- Cools your home efficiently in minutes during hot summer months
- Improves air quality removing odours all year round
- Extracts stale air in winter months
- Creates a healthier home
- Helps reduce air conditioning costs

# Refresh your home this summer.

Do you want your home to have continuous fresh air recirculating around the whole house this summer? Look no further.

Solatube Whole House fan pulls cool, fresh outdoor air into living spaces through the windows, and pushes hot stale indoor air through your roof cavity and out the vents. It doesn't recirculate air (as with air-conditioning) it provides natural fresh air throughout the home.