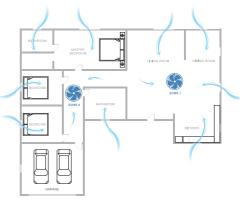

## Fresh solutions for your home

With four models that can be used alone or combined for any size house or number of zones you want to cool within it, Solatube has the Whole House Fans to get the job done.

|           |               | Model | 1500     | 3000     | 4500 | 6000 |
|-----------|---------------|-------|----------|----------|------|------|
| Home Size | Up to 95m²    |       | <b>9</b> |          |      |      |
|           | 95m² - 190m²  |       |          | <b>S</b> |      |      |
|           | 190m² - 280m² |       |          |          | \$   |      |
|           | Over 280m²    |       |          |          |      | \$   |