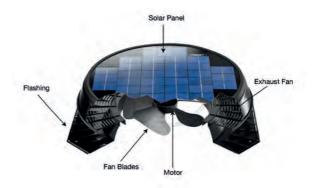

#### More airflow

Advanced solar panel technology generates maximum power through a large 320 diameter fan.

### High-performing

High-performance motor is reliable, long lasting and whisper quiet. Installed in under 1 hour by a Solatube Certified Installation consultant.

### Best warranty

5 Year. Brush-less motor (so it won't wear out). No Parts excluded