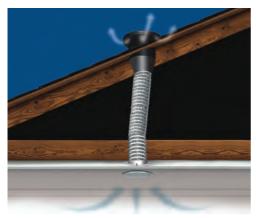

#### Tailored roof tile

Seamless one piece flashing guarantees a leak-proof and durable product. Customised to your roof.